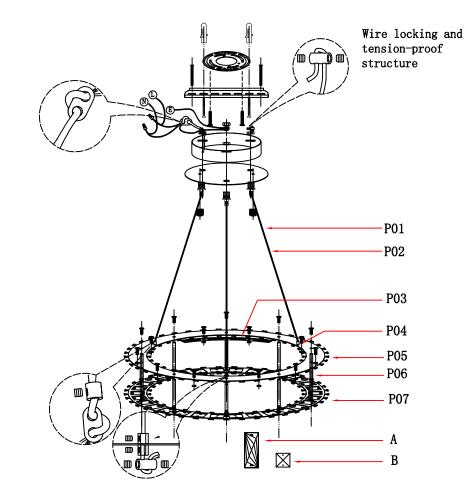

#### PARTS LIST

| Parts number | Picture     | Description                                      | Qty | Diagram number |
|--------------|-------------|--------------------------------------------------|-----|----------------|
| MB9R05       | <b>FO</b> T | Ceiling Plate                                    | 1   | ZA             |
| CP9R04C      |             | canopy                                           | 1   | ZB             |
|              |             | connector                                        | 4   | ZC             |
|              | U           | M5 screw cap                                     | 2   | ZD             |
| P-3503D26C-1 | Q           | ssl 2*24# <b>0</b> 3.6mm*141.8"<br>electric wire | 3   | P01            |
|              | Q           | ssl 2*24# <b>Ø</b> 3.6mm*149.6"<br>electric wire | 1   | P02            |
|              |             | 4W high voltage LED PCB                          | 8   | P03            |
|              |             | D8*H8 wire fixer                                 | 4   | P04            |
|              | $\bigcirc$  | D26″upside S.S slice                             | 1   | P05            |
|              |             | 2.4" metal pipe                                  | 16  | P06            |
|              | 0           | D26" downside S.S slice                          | 1   | P07            |
| RC620-3-CL   |             | 1.2"*3"crystal                                   | 113 | А              |
| RC2020-30-CL | $\boxtimes$ | 1.2″*1.2″crystal                                 | 48  | В              |
|              |             |                                                  |     |                |
|              |             |                                                  |     |                |
|              |             |                                                  |     |                |
|              |             |                                                  |     |                |

# Frame Assembly Diagram

(08)

# Frame Assembly Instructions

#### Installation:

Please read all instructions carefully. Before you proceed to install, make sure that the power supply is turned off and remains off until installation is complete. Please note that each part has been assigned a number. Please proceed in a numerical order.

1. Fixed the Ceiling Cover on the Mounting Bracket , then put the screws tightened.

2. Please unscrew the connector (02) of the expansion part before adjusting the line, and then screw on the cap after adjusting the line.