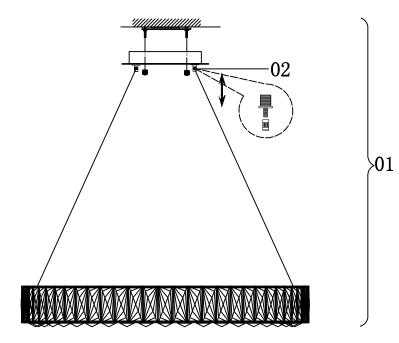

D26С D26"H3"

### Step 2

# Canopy Installation Instruction



(05)

3503D26С D26"Н3"

IMPORTANT: Test sockets with bulb before dressing the fixture.

Use two screws (ZG) to fix the Ceiling Plate (ZA) on the ceiling; which are not supplied and should already be in your box.
Be sure when connecting the wire use electrician approved junction caps(ZE).
Stow the excess wire in the canopy(ZB).
Align the canopy (ZB) with the hanging plate screw, fix the lamp on the ceiling, tighten and fix it with a M5 screw cap (ZD).

5. If you need to cut the wire, please find the label "L=Black wire" on the canopy (ZB), (1)

#### N=White Wire

it is the main line of power.After adjusting the wires, please use them to connect the "N" and "L" wires to power.

3503D26С D26"нз"

Step 3

# Frame Assembly Diagram



(08)

# Frame Assembly Instructions

#### Installation:

Please read all instructions carefully. Before you proceed to install, make sure that the power supply is turned off and remains off until installation is complete. Please note that each part has been assigned a number. Please proceed in a numerical order.

1. Fixed the Ceiling Cover on the Mounting Bracket , then put the screws tightened.

2. Please unscrew the connector (02) of the expansion part before adjusting the line, and then screw on the cap after adjusting the line.

3503D26С D26"нз"

# Crystal Dressing Diagram



(10)

# Congratulations !

You are now done installing your Elegant Lighting fixture. Sit back and admire each crystal as it will become the statement piece for your room/house.

# Thank you.

3503D26С D26"нз"