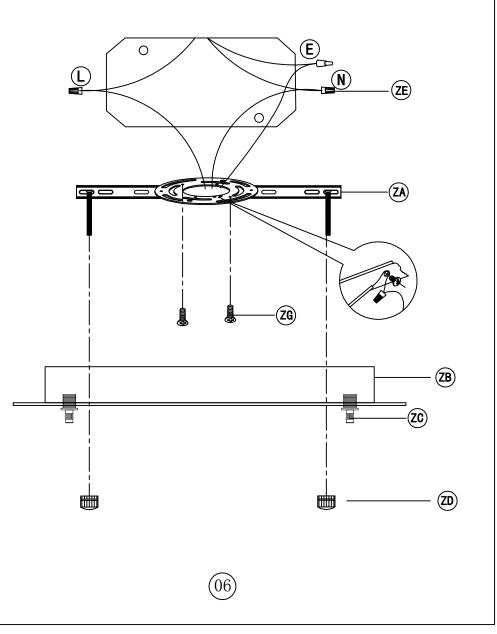

# Canopy Installation Instruction

(05)

3503D26С D26"Н3"

IMPORTANT: Test sockets with bulb before dressing the fixture.

Use two screws (ZG) to fix the Ceiling Plate (ZA) on the ceiling; which are not supplied and should already be in your box.
Be sure when connecting the wire use electrician approved junction caps(ZE).
Stow the excess wire in the canopy(ZB).
Align the canopy (ZB) with the hanging plate screw, fix the lamp on the ceiling, tighten and fix it with a M5 screw cap (ZD).

5. If you need to cut the wire, please find the label "L=Black wire" on the canopy (ZB), (1)

#### N=White Wire

it is the main line of power.After adjusting the wires, please use them to connect the "N" and "L" wires to power.

3503D26С D26"нз"

Step 3